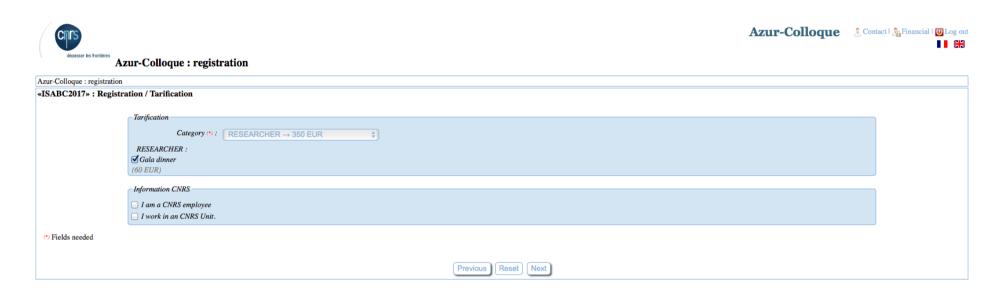

You need to choose your category (Accompanying person, PhD or Post Doc, Researcher, Retired or Emeritus) and tick the box if you want to attend the gala dinner.

CNRS informations are only for CNRS employees or people working in a laboratory hosted by the CNRS.