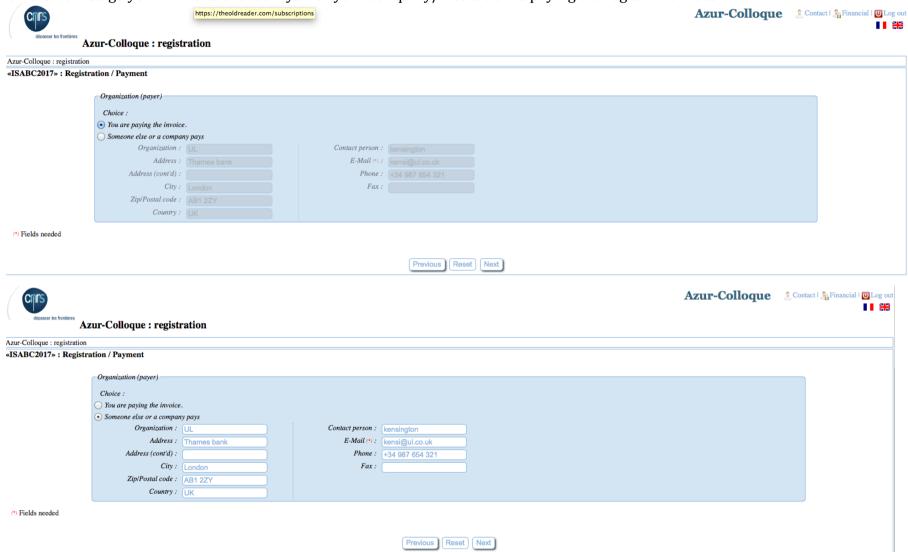

Page 3 reminds of the organization and person in charge of the payment.

On the next stage you'll have to choose if you or your company/institution is paying the registration fees.

in both cases you go through the same process on the next pages