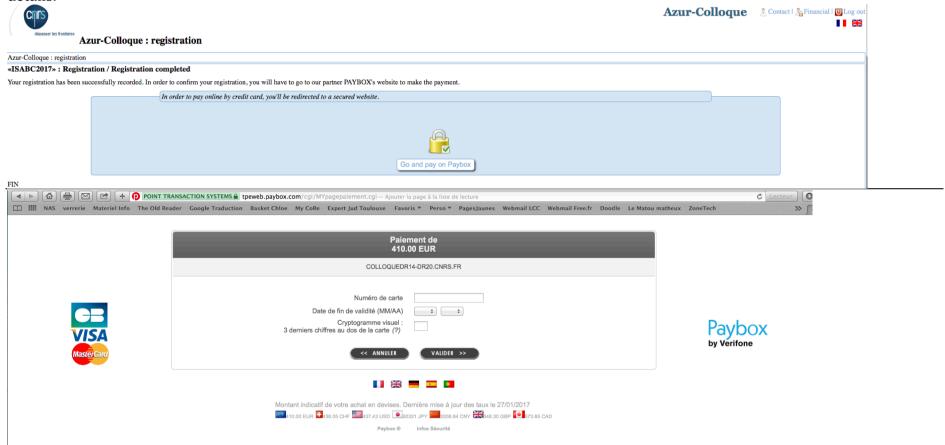

If you choose the online payment by credit card you'll be offered to go and pay on "paybox" which is a secured website for online payment.

You'll have to proceed to the payment immediately. You cannot record what you have done so far and come back later to proceed to the payment (or your registration will have to be cancelled and you'll have to start all over again...), so make sure you have the credit card details.

Numero de carte = Card Number; Date de fin de validité = Valid until (Month/year); Cryptogramme visual =

If you choose transfer or order form, you'll be given the details of the recipient of the transfer that you'll need to process with the bank transfer.