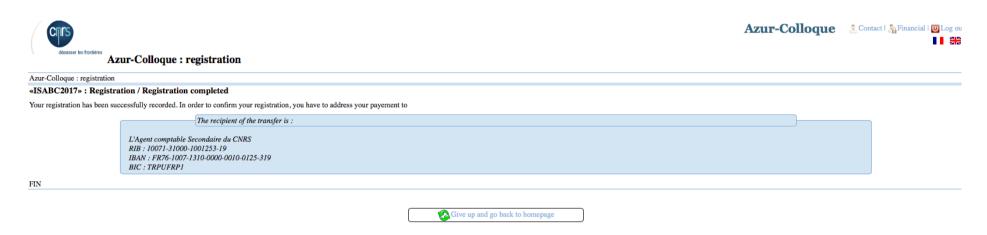

Numero de carte = Card Number; Date de fin de validité = Valid until (Month/year); Cryptogramme visual =

If you choose transfer or order form, you'll be given the details of the recipient of the transfer that you'll need to process with the bank transfer.