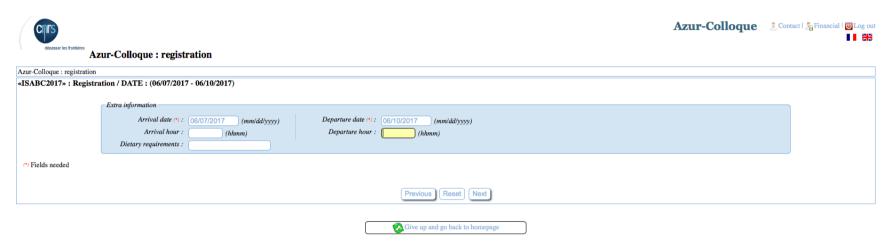

Page 2 features extra information including expected arrival and departure. Please make sure that your arrival date is before the end of the conference<sup>©</sup>

If needed you can specify here Dietary requirements.