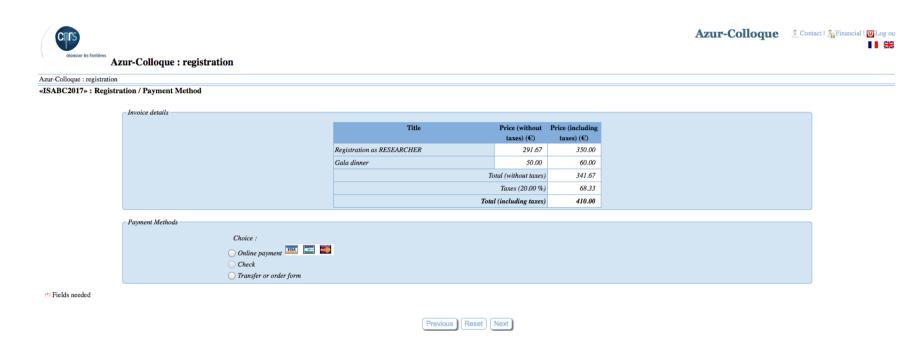

At this stage you'll have to choose if you want to pay online (Credit card: VISA, Mastercard or Amex) or by bank transfer. Tick the box you want.

Payment online by credit card is strongly recommended to have the registration processed quickly.